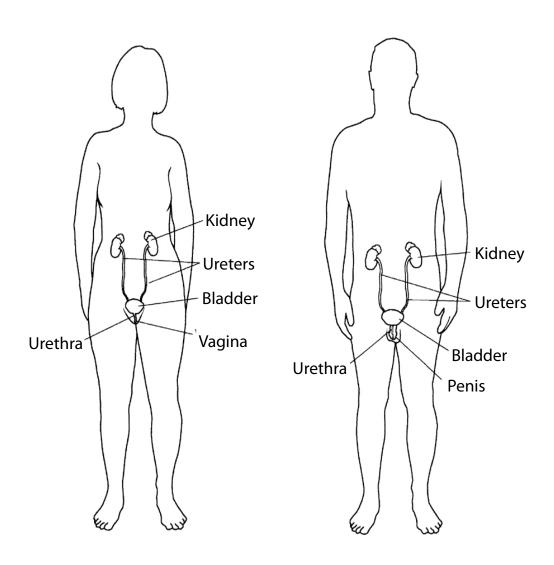

# IVP (Intravenous Pyelogram)

IVP is a test to check for kidney stones or other diseases of the kidneys and bladder. X-rays are done after dye is given.

If you have any allergies to medicines, foods or other things, tell the staff before the test.

If you are pregnant, or think you might be, talk to the staff before the test.

**Arrive on time for your test.** Plan to be here for about 2 hours. The test takes about 1 hour.