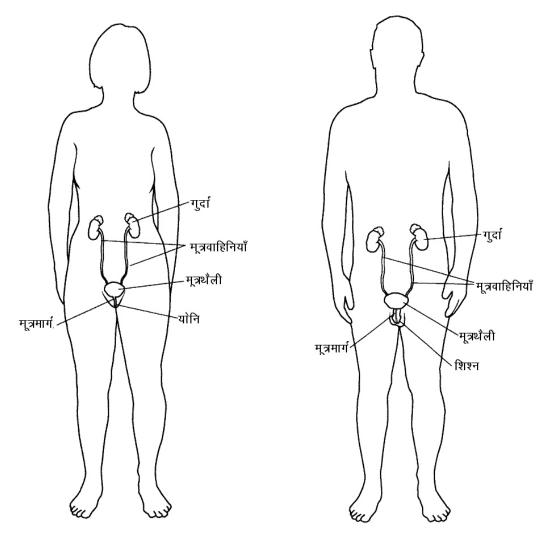

# आइवीपी (इन्ट्रावीनस पायलोग्राम)

आइवीपी गुर्दे की पथरी और गुर्दे और मूत्राभाय के अन्य रोगों की जाँच के लिए एक परीक्षण है। इसमें डाइ दिए जाने के बाद एक्स-रे निकाले जाते हैं।

यदि आपको दवाइयों, खाद्य पदार्थों या अन्य चीजों से कोई एलर्जी है तो संबंधित कर्मचारियों को परीक्षण से पहले बताएँ।

यदि आप गर्भवती हैं, या आपको ऐसा लगता है, तो परीक्षण से पहले संबंधित कर्मचारियों से इस विषय में बात कीजिए।

परीक्षण के लिए समय पर आएँ। करीब दो घण्टे तक यहाँ पर रहने की योजना बना कर आएँ। परीक्षण में लगभग 1 घण्टा लगता है।